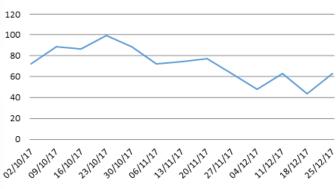

Report No: 12/2018

Appendix B

## **CST Quarter 3 Performance**





Resolved,

## Q3 2017 Customer Service – Highlights

Top 5 Services
=
60% of all calls



Council Tax Waste Planning Adult Social Care Children Social Care

% Answered within 1 mins



Q4 2017 - 68% Q1 2017 - 60% Q2 2017 - 64% Q3 2017 - 65% 2017/18 - 63%



## Average Wait Times (Sec)



## Q3 2017 Customer Service – Highlights

% Answered within 4 mins



Q4 2017 - 94%

Q1 2017 - 91%

Q2 2017 - 93%

Q3 2017 - 93%

2017/18-92%



% Answered within 5 mins



Q4 2017 - 97%

Q1 2017 - 95%

Q2 2017 - 97%

Q3 2017 - 96%

2017/18 - 96%

Q4 2017 - 1%

Q1 2017 - 1.5%

Q2 2017 - 1%

Q3 2017 - 1.5%

2017/18 - 1.25%

% Abandoned calls after 5 minutes