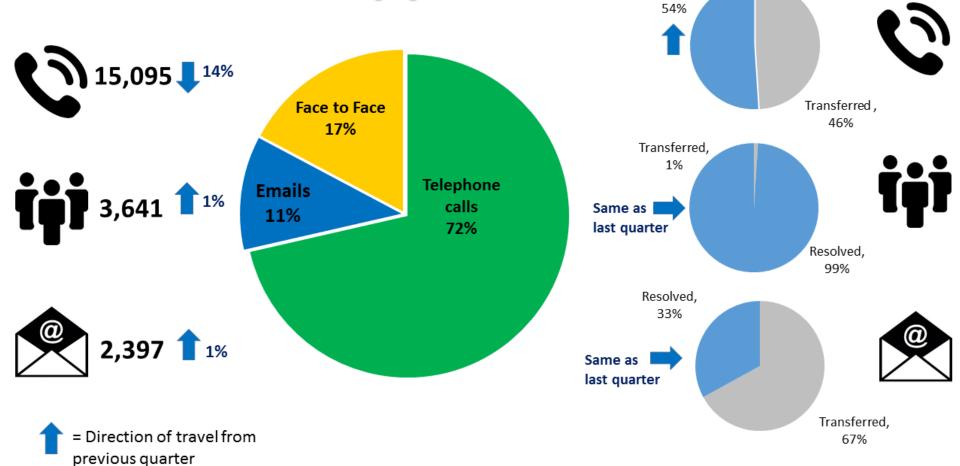

## Q3 2017 Customer Service – Highlights

Top 5 Services
=
60% of all calls

Council Tax Waste Planning Adult Social Care Children Social Care

% Answered within 1 mins

Q4 2017 - 68% Q1 2017 - 60% Q2 2017 - 64% Q3 2017 - 65% 2017/18 - 63%